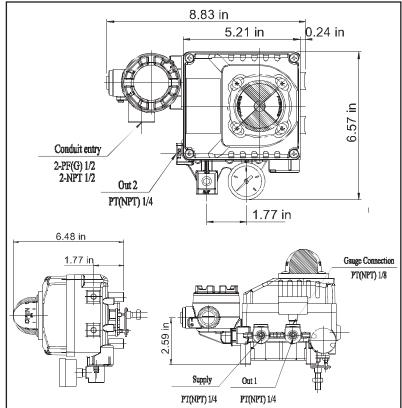

## **Product Specifications:**

•Input: 4-20mA DC

Impedance: 250±15 OhmSupply Pressure: 20-100PSI

•Stroke: 0-90"

Air Connection: 1/4" NPTGauge Connection: 1/8" NPT

•Conduit: 1/2" •Protection: IP66

•Ambient Temp: -4°F~158°F (Operating Temp.)